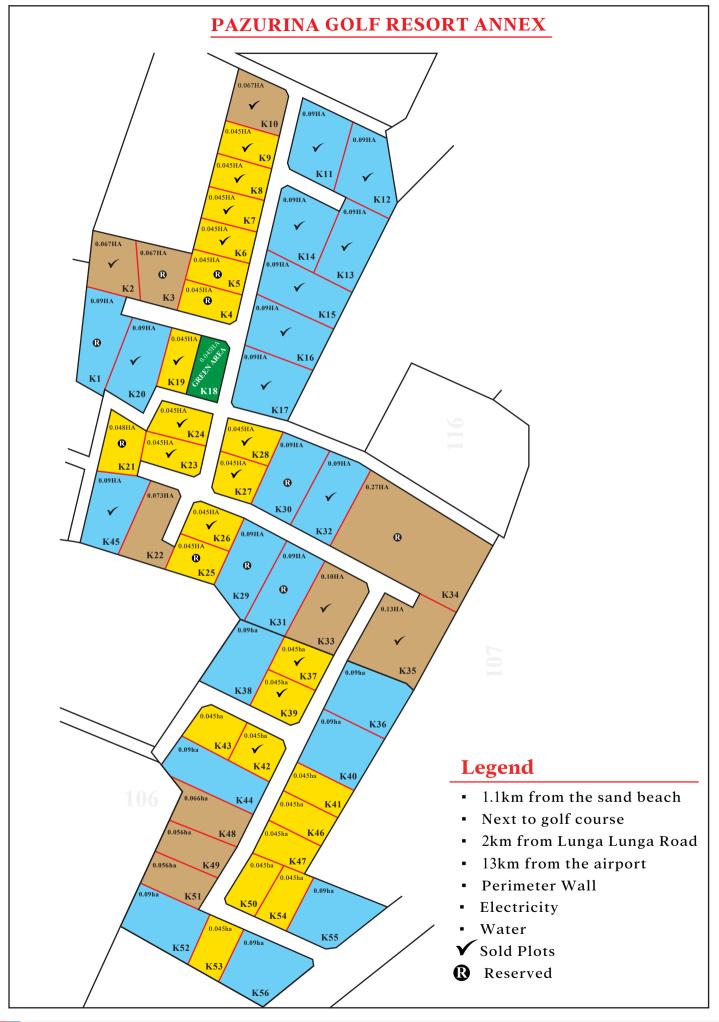

- ✓ 10 minutes drive from the Airport
- ✓ Along Diani Beach Rd
- ✓ 1.1 km to the beach
- ✓ Gated Holiday Estate

1/4

3.5M

3.545M

3.59M

3.635M

3.68M

1/8

# PRICE INCLUSIVE OF TITLE TRANSFER

• PRICES ARE SUBJECT TO CHANGE WITH TIME

- **✓** 1.5km from the Lunga Lunga Highway
- ✓ Electricity & Water Available

1/8

850K

865K

880K

895K