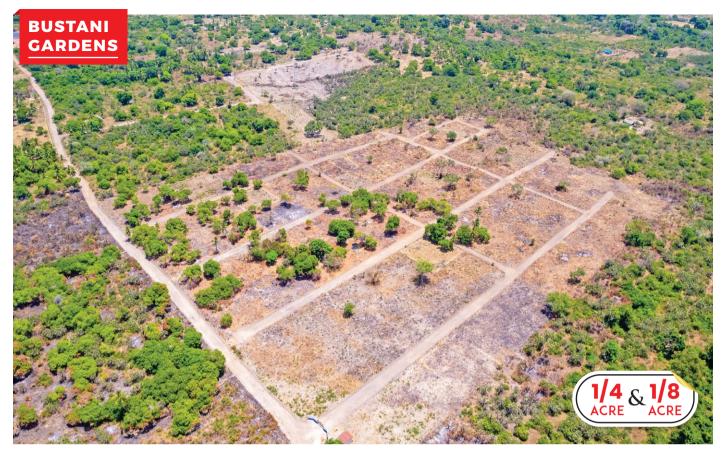

# PRICE INCLUSIVE OF TITLE TRANSFER

• PRICES ARE SUBJECT TO CHANGE WITH TIME

- ✓ Bustani-6kms to ukunda Town and 1.5 kms off lunga Lunga highway
  with easy access road
- ✓ 4kms to the ocean
- ✓ Rich neighbourhood with many industries nearby

- ✓ Natural beautiful scenery
- ✓ Ideal for hotels, cottages ,holiday homes and apartments

| FLEXIBLE PAYMENT PLANS                         | 1/4   | 1/8  |
|------------------------------------------------|-------|------|
| CASH<br>(Within 30 Days Upon Reservation)      | 1.7M  | 850K |
| 3 MONTHS (30% Deposit. Balance in 3 months)    | 1.73M | 865K |
| 6 MONTHS<br>(30% Deposit. Balance in 6 months) | 1.76M | 880K |
| 9 MONTHS<br>(30% Deposit. Balance in 9 months) | 1.79M | 895K |
| 12 MONTHS (30% Deposit, Balance in 12 months)  | 1.82M | 910K |