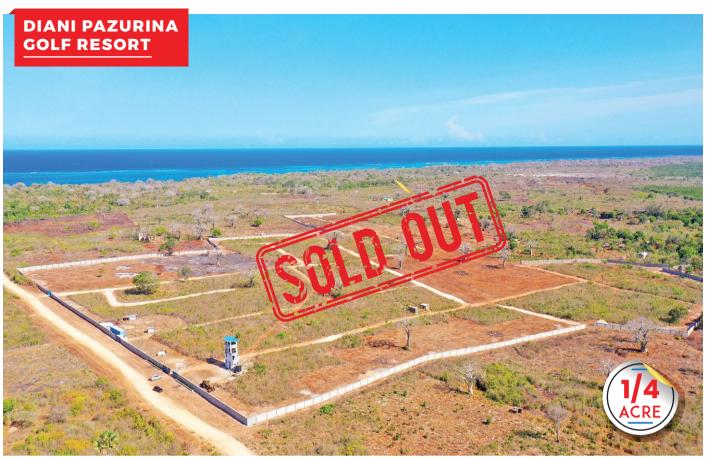

- ✓ 10 minutes drive from the Airport
- ✓ Along Diani Beach Rd
- ✓ 1.1 km to the beach
- ✓ Gated Holiday Estate

1/4

3.5M

3.545M

3.59M

3.635M

3.68M

1/8