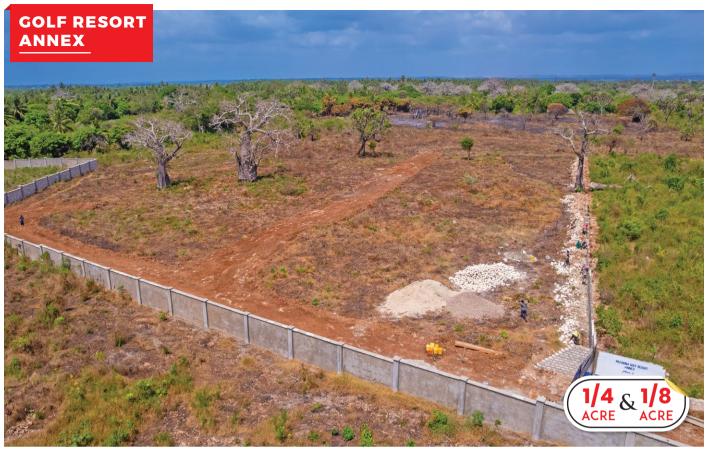

# LOCATION & AMENITIES

- ✓ 10 minutes drive from the Airport
- ✓ 800m to the beach
- ✓ Along Diani Beach road
- ✓ Gated holiday estate
- ✓ Water and electricity available
- Constructions ongoing
- ✓ HOTEL AND MINI GOLF COURSE
- IDEAL FOR HOLIDAY HOMES, AIRBN, COTTAGES AND HOTELS