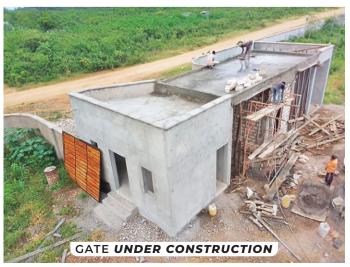

# LOCATION & AMENITIES

- ✓ 10 minutes drive from the Airport
- ✓ 800m to the beach
- ✓ Along Diani Beach road
- ✓ Gated holiday estate
- ✓ Water and electricity available
- Constructions ongoing
- ✓ HOTEL AND MINI GOLF COURSE
- IDEAL FOR HOLIDAY HOMES, AIRBN, COTTAGES AND HOTELS