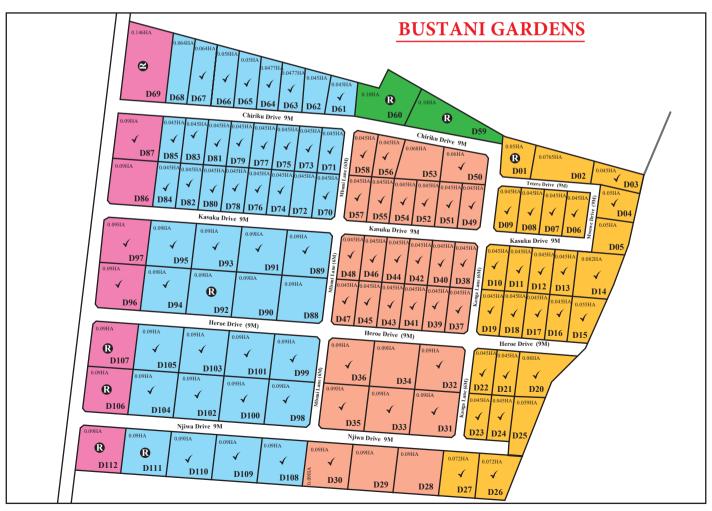

# PRICE INCLUSIVE OF TITLE TRANSFER

• PRICES ARE SUBJECT TO CHANGE WITH TIME

- ✓ Bustani-6kms to ukunda Town and 1.5 kms off lunga Lunga highway
  with easy access road
- ✓ 4kms to the ocean
- ✓ Rich neighbourhood with many industries nearby

- ✓ Natural beautiful scenery
- ✓ Ideal for hotels, cottages ,holiday homes and apartments

| FLEXIBLE PAYMENT PLANS                         | 1/4   | 1/8  |
|------------------------------------------------|-------|------|
| CASH<br>(Within 30 Days Upon Reservation)      | 1.7M  | 850K |
| 3 MONTHS (30% Deposit. Balance in 3 months)    | 1.73M | 865K |
| 6 MONTHS<br>(30% Deposit. Balance in 6 months) | 1.76M | 880K |
| 9 MONTHS<br>(30% Deposit. Balance in 9 months) | 1.79M | 895K |
| 12 MONTHS (30% Deposit, Balance in 12 months)  | 1.82M | 910K |